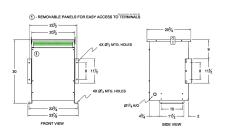

#### **SCHEMATIC/DIAGRAM AND DIMENSION PICTURES**

Three Phase Isolation Transformer with a capacity of 45kVA, transforming 115 Volts to 460Y/266 Volts