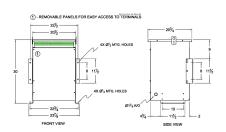

#### **SCHEMATIC/DIAGRAM AND DIMENSION PICTURES**

Three Phase Isolation Transformer with a capacity of 45kVA, transforming 115 Volts to 440Y/254 Volts