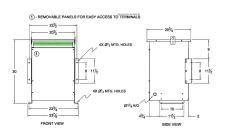

#### **SCHEMATIC/DIAGRAM AND DIMENSION PICTURES**

Three Phase Isolation Transformer with a capacity of 45kVA, transforming 115 Volts to 416Y/240 Volts