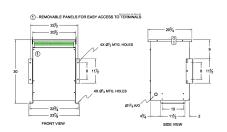

#### **SCHEMATIC/DIAGRAM AND DIMENSION PICTURES**

Three Phase Isolation Transformer with a capacity of 45kVA, transforming 115 Volts to 416Y/240 Volts