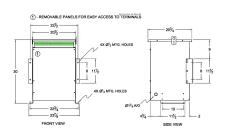

#### **SCHEMATIC/DIAGRAM AND DIMENSION PICTURES**

Three Phase Isolation Transformer with a capacity of 45kVA, transforming 115 Volts to 415Y/240 Volts