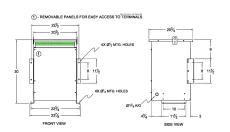

#### **SCHEMATIC/DIAGRAM AND DIMENSION PICTURES**

Three Phase Isolation Transformer with a capacity of 45kVA, transforming 115 Volts to 230Y/133 Volts