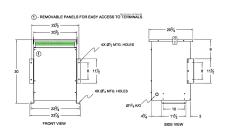

### SCHEMATIC/DIAGRAM AND DIMENSION PICTURES

Three Phase Isolation Transformer with a capacity of 45kVA, transforming 115 Volts to 220Y/127 Volts