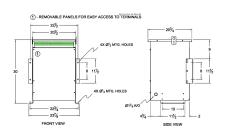

### SCHEMATIC/DIAGRAM AND DIMENSION PICTURES

Three Phase Isolation Transformer with a capacity of 45kVA, transforming 115 Volts to 220Y/127 Volts