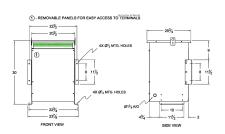

#### **SCHEMATIC/DIAGRAM AND DIMENSION PICTURES**

Three Phase Isolation Transformer with a capacity of 45kVA, transforming 115 Volts to 208Y/120 Volts