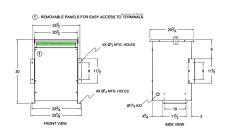

### **SCHEMATIC/DIAGRAM AND DIMENSION PICTURES**

Three Phase Isolation Transformer with a capacity of 45kVA, transforming 115 Volts to 208Y/120 Volts