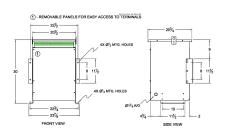

#### **SCHEMATIC/DIAGRAM AND DIMENSION PICTURES**

Three Phase Isolation Transformer with a capacity of 45kVA, transforming 115 Volts to 208Y/120 Volts