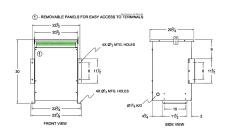

#### **SCHEMATIC/DIAGRAM AND DIMENSION PICTURES**

Three Phase Isolation Transformer with a capacity of 45kVA, transforming 110 Volts to 600Y/347 Volts