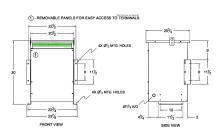

#### **SCHEMATIC/DIAGRAM AND DIMENSION PICTURES**

Three Phase Isolation Transformer with a capacity of 45kVA, transforming 110 Volts to 550Y/318 Volts