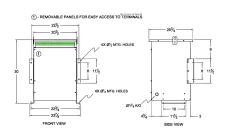

#### **SCHEMATIC/DIAGRAM AND DIMENSION PICTURES**

Three Phase Isolation Transformer with a capacity of 45kVA, transforming 110 Volts to 440Y/254 Volts