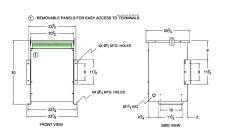

#### **SCHEMATIC/DIAGRAM AND DIMENSION PICTURES**

Three Phase Isolation Transformer with a capacity of 45kVA, transforming 110 Volts to 415Y/240 Volts