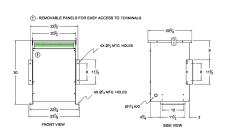

#### **SCHEMATIC/DIAGRAM AND DIMENSION PICTURES**

Three Phase Isolation Transformer with a capacity of 45kVA, transforming 110 Volts to 240Y/139 Volts