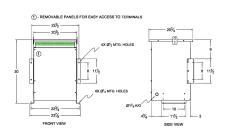

### **SCHEMATIC/DIAGRAM AND DIMENSION PICTURES**

Three Phase Isolation Transformer with a capacity of 45kVA, transforming 110 Volts to 240Y/139 Volts