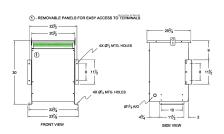

#### **SCHEMATIC/DIAGRAM AND DIMENSION PICTURES**

Three Phase Isolation Transformer with a capacity of 45kVA, transforming 110 Volts to 230Y/133 Volts