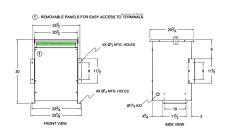

#### **SCHEMATIC/DIAGRAM AND DIMENSION PICTURES**

Three Phase Isolation Transformer with a capacity of 45kVA, transforming 110 Volts to 220Y/127 Volts