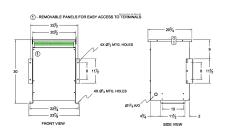

#### **SCHEMATIC/DIAGRAM AND DIMENSION PICTURES**

Three Phase Isolation Transformer with a capacity of 45kVA, transforming 110 Volts to 220Y/127 Volts