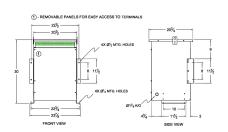

### **SCHEMATIC/DIAGRAM AND DIMENSION PICTURES**

Three Phase Isolation Transformer with a capacity of 45kVA, transforming 600 Volts to 440Y/254 Volts