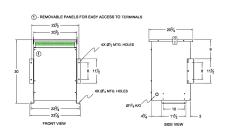

### **SCHEMATIC/DIAGRAM AND DIMENSION PICTURES**

Three Phase Isolation Transformer with a capacity of 45kVA, transforming 600 Volts to 415Y/240 Volts