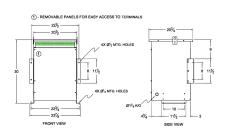

#### **SCHEMATIC/DIAGRAM AND DIMENSION PICTURES**

Three Phase Isolation Transformer with a capacity of 45kVA, transforming 600 Volts to 220Y/127 Volts