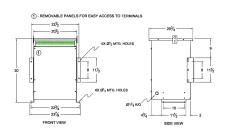

### **SCHEMATIC/DIAGRAM AND DIMENSION PICTURES**

Three Phase Isolation Transformer with a capacity of 45kVA, transforming 600 Volts to 220Y/127 Volts