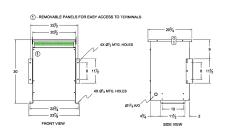

#### **SCHEMATIC/DIAGRAM AND DIMENSION PICTURES**

Three Phase Isolation Transformer with a capacity of 45kVA, transforming 575 Volts to 440Y/254 Volts