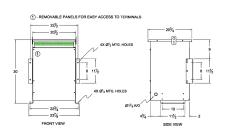

#### **SCHEMATIC/DIAGRAM AND DIMENSION PICTURES**

Three Phase Isolation Transformer with a capacity of 45kVA, transforming 550 Volts to 416Y/240 Volts