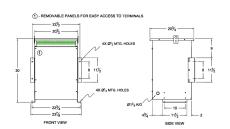

#### **SCHEMATIC/DIAGRAM AND DIMENSION PICTURES**

Three Phase Isolation Transformer with a capacity of 45kVA, transforming 460 Volts to 440Y/254 Volts