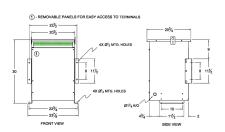

#### **SCHEMATIC/DIAGRAM AND DIMENSION PICTURES**

Three Phase Isolation Transformer with a capacity of 45kVA, transforming 460 Volts to 220Y/127 Volts