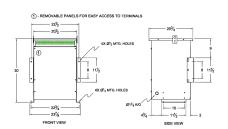

#### **SCHEMATIC/DIAGRAM AND DIMENSION PICTURES**

Three Phase Isolation Transformer with a capacity of 45kVA, transforming 460 Volts to 208Y/120 Volts