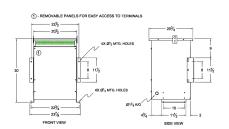

#### **SCHEMATIC/DIAGRAM AND DIMENSION PICTURES**

Three Phase Isolation Transformer with a capacity of 45kVA, transforming 440 Volts to 380Y/220 Volts