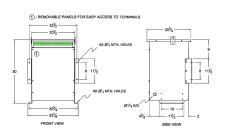

#### **SCHEMATIC/DIAGRAM AND DIMENSION PICTURES**

Three Phase Isolation Transformer with a capacity of 45kVA, transforming 440 Volts to 220Y/127 Volts