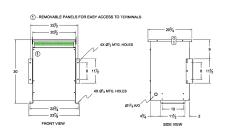

#### **SCHEMATIC/DIAGRAM AND DIMENSION PICTURES**

Three Phase Isolation Transformer with a capacity of 45kVA, transforming 416 Volts to 220Y/127 Volts