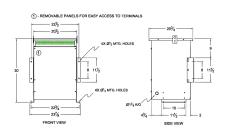

#### **SCHEMATIC/DIAGRAM AND DIMENSION PICTURES**

Three Phase Isolation Transformer with a capacity of 45kVA, transforming 400 Volts to 575Y/332 Volts