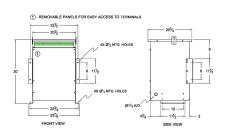

#### **SCHEMATIC/DIAGRAM AND DIMENSION PICTURES**

Three Phase Isolation Transformer with a capacity of 45kVA, transforming 380 Volts to 220Y/127 Volts