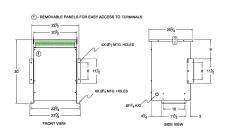

#### **SCHEMATIC/DIAGRAM AND DIMENSION PICTURES**

Three Phase Isolation Transformer with a capacity of 45kVA, transforming 277 Volts to 220Y/127 Volts