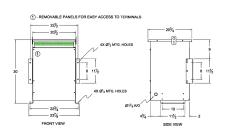

## **SCHEMATIC/DIAGRAM AND DIMENSION PICTURES**

Three Phase Isolation Transformer with a capacity of 45kVA, transforming 240 Volts to 550Y/318 Volts