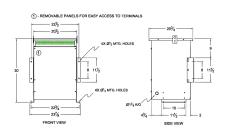

#### **SCHEMATIC/DIAGRAM AND DIMENSION PICTURES**

Three Phase Isolation Transformer with a capacity of 45kVA, transforming 240 Volts to 550Y/318 Volts