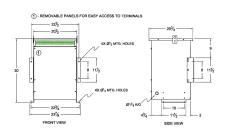

## **SCHEMATIC/DIAGRAM AND DIMENSION PICTURES**

Three Phase Isolation Transformer with a capacity of 45kVA, transforming 240 Volts to 240Y/139 Volts