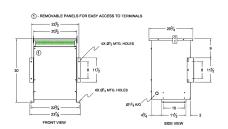

### **SCHEMATIC/DIAGRAM AND DIMENSION PICTURES**

Three Phase Isolation Transformer with a capacity of 45kVA, transforming 240 Volts to 240Y/139 Volts