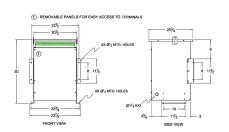

### **SCHEMATIC/DIAGRAM AND DIMENSION PICTURES**

Three Phase Isolation Transformer with a capacity of 45kVA, transforming 240 Volts to 220Y/127 Volts