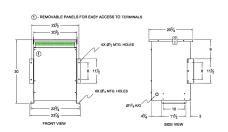

### **SCHEMATIC/DIAGRAM AND DIMENSION PICTURES**

Three Phase Isolation Transformer with a capacity of 45kVA, transforming 240 Volts to 220Y/127 Volts