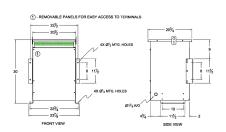

#### **SCHEMATIC/DIAGRAM AND DIMENSION PICTURES**

Three Phase Isolation Transformer with a capacity of 45kVA, transforming 240 Volts to 220Y/127 Volts