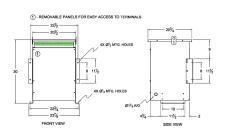

### **SCHEMATIC/DIAGRAM AND DIMENSION PICTURES**

Three Phase Isolation Transformer with a capacity of 45kVA, transforming 240 Volts to 220Y/127 Volts