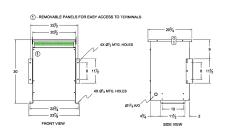

#### **SCHEMATIC/DIAGRAM AND DIMENSION PICTURES**

Three Phase Isolation Transformer with a capacity of 45kVA, transforming 230 Volts to 380Y/220 Volts