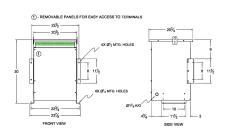

### **SCHEMATIC/DIAGRAM AND DIMENSION PICTURES**

Three Phase Isolation Transformer with a capacity of 45kVA, transforming 230 Volts to 240Y/139 Volts