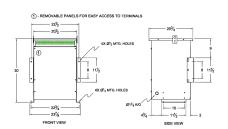

### **SCHEMATIC/DIAGRAM AND DIMENSION PICTURES**

Three Phase Isolation Transformer with a capacity of 45kVA, transforming 220 Volts to 440Y/254 Volts