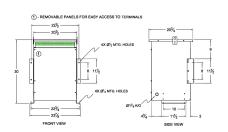

### **SCHEMATIC/DIAGRAM AND DIMENSION PICTURES**

Three Phase Isolation Transformer with a capacity of 45kVA, transforming 220 Volts to 208Y/120 Volts