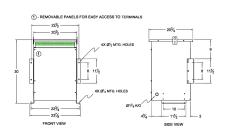

#### **SCHEMATIC/DIAGRAM AND DIMENSION PICTURES**

Three Phase Isolation Transformer with a capacity of 45kVA, transforming 208 Volts to 380Y/220 Volts