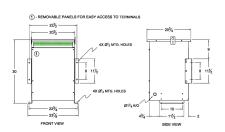

#### **SCHEMATIC/DIAGRAM AND DIMENSION PICTURES**

Three Phase Isolation Transformer with a capacity of 45kVA, transforming 208 Volts to 230Y/133 Volts