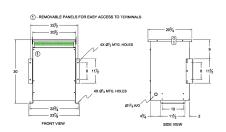

### **SCHEMATIC/DIAGRAM AND DIMENSION PICTURES**

Three Phase Isolation Transformer with a capacity of 45kVA, transforming 208 Volts to 230Y/133 Volts